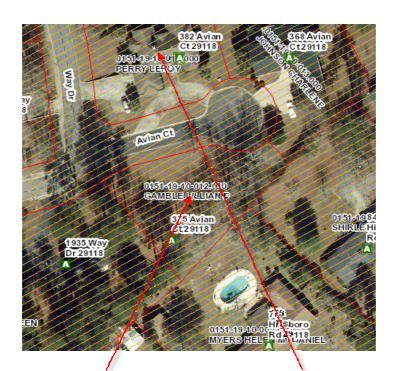

Property For Sale:

Tax Map #: 0151-19-10-012

0.34 Acres

\*\*\*Approximations based on available public records\*\*\*

Nearest Address: 382 Avian Ct Orangeburg, SC 29118

### 382 Avian Ct

Orangeburg, SC 29118, USA