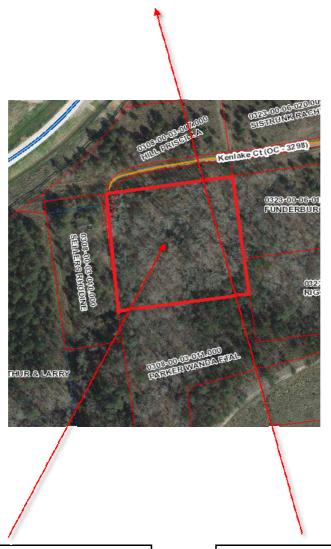

Property For Sale:

Tax Map #: 0308-00-03-009.000

2 Acres

\*\*\*Approximations based on available public records\*\*\*

Nearest Address: 927 Hutch Dr Santee, SC 29142