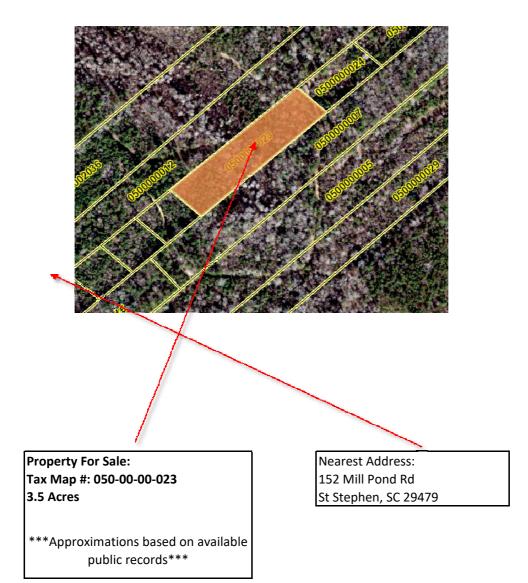

## Directions

## North Charleston

South Carolina, USA

|   |    | 1                                           | min (0.4 m |
|---|----|---------------------------------------------|------------|
| t | 1. | Head southwest toward Mall Dr               |            |
|   |    |                                             | 226        |
| ٦ | 2. | Turn left at the 1st cross street onto Mall | Dr         |
|   |    |                                             | 0.1 r      |
| 5 | 3. | Use the right lane to take the Interstate 2 | 6 W ram    |
|   |    |                                             | 0.2 r      |

## Follow I-26 W and US-52 W to US-52 BYP N/Rembert C Dennis Blvd in Moncks Corner 29 min (23.4 mi)

| *                                       | 4.                                |