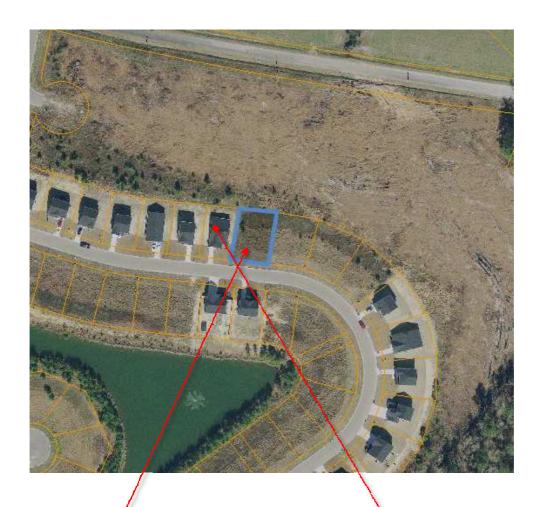

Property For Sale: Tax Map #: 0621801017 0.16 Acres

\*\*\*Approximations based on available public records\*\*\*

Nearest Address: 788 Trap Shooter Cir Longs, SC 29568

## 788 Trap Shooter Cir

Longs, SC 29568, USA