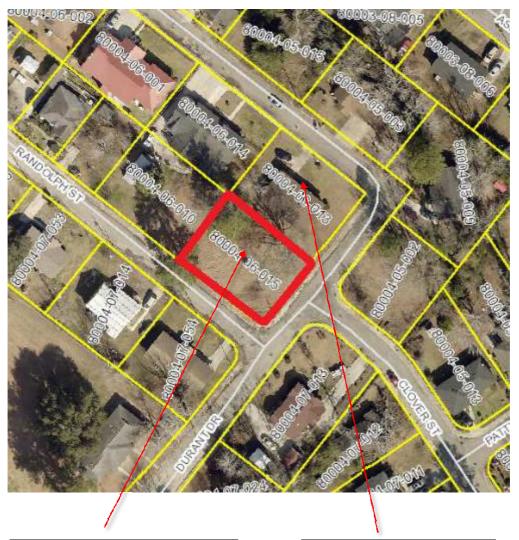

Property For Sale:

Tax Map #: 80004-06-015

0.19 Acres

\*\*\*Approximations based on available public records\*\*\*

Nearest Address: 319 Durant Dr Lake City, SC 29560, USA

## 319 Durant Dr

Lake City, SC 29560, USA