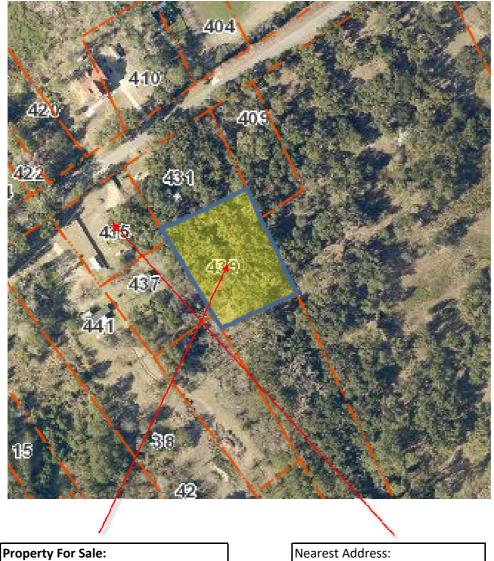

Property For Sale: Tax Map #: R300 018 000 0077 0000 1 Acres

\*\*\*Approximations based on available public records\*\*\* Nearest Address: 435 Seaside Rd St Helena Island, SC 29920