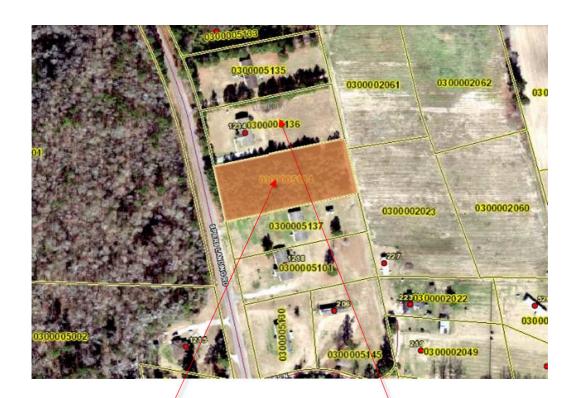

Property For Sale:

Tax Map #: 030-00-05-134

1.2 Acres

\*\*\*Approximations based on available public records\*\*\*

Nearest Address: 1234 Spiers Landing Rd Cross, SC 29436