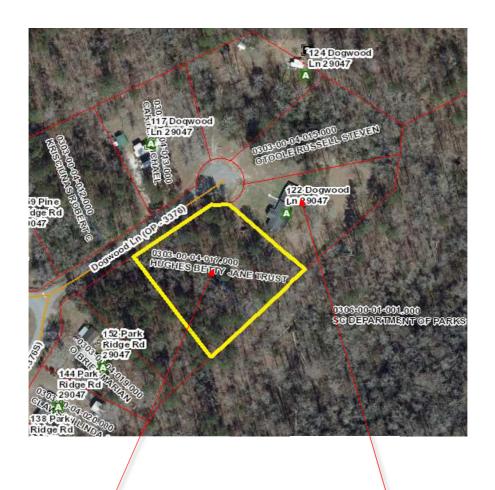

**Property For Sale:** 

Tax Map #: 0303-00-04-017.000

1.4 Acres

\*\*\*Approximations based on available public records\*\*\*

Nearest Address: 122 Dogwood Ln Elloree, SC 29047