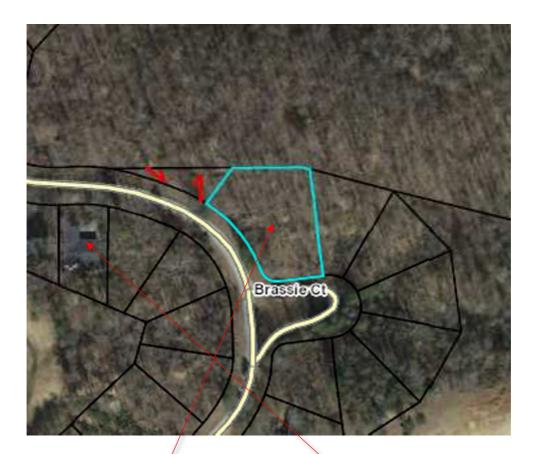

Property For Sale: Tax Map #: 323-02-01-064 0.52 Acres

\*\*\*Approximations based on available public records\*\*\* Nearest Address: 205 N Hogan Dr Westminster, SC 29693

## 205 N Hogan Dr

Westminster, SC 29693, USA