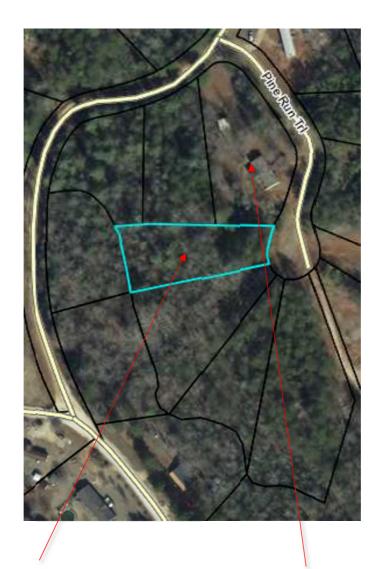

Property For Sale: Tax Map #: 054-00-01-128 0.6 Acres

\*\*\*Approximations based on available public records\*\*\*

Nearest Address: 202 Pine Run Trail Salem, SC 29676

## 202 Pine Run Trail

Salem, SC 29676, USA