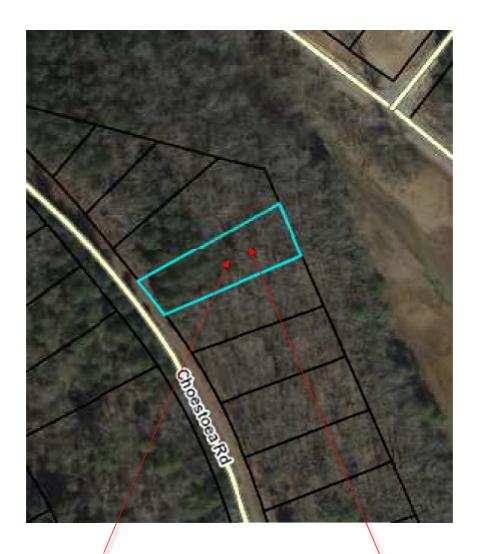

Property For Sale: Tax Map #: 315-07-01-005 0.3 Acres

\*\*\*Approximations based on available public records\*\*\* Nearest Address: 139 Choestoea Rd Westminster, SC 29693

## 139 Choestoea Rd

Westminster, SC 29693, USA