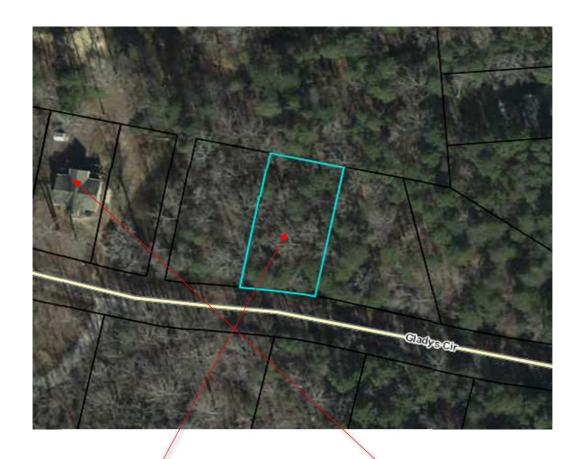

Property For Sale:

Tax Map #: 334-03-01-052

0.16 Acres

\*\*\*Approximations based on available public records\*\*\*

Nearest Address: 340 Gladys Cir Fair Play, SC 29643

## 340 Gladys Cir

Fair Play, SC 29643, USA