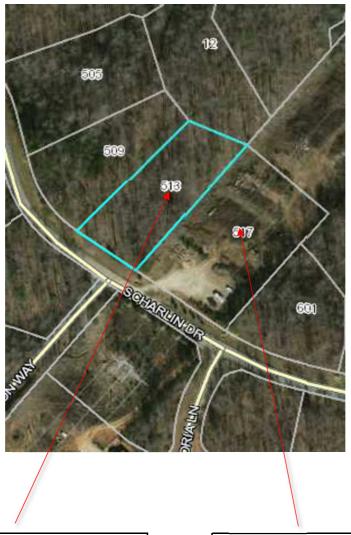

Property For Sale: Tax Map #: 4151-00-18-6296 0.85 Acres

\*\*\*Approximations based on available public records\*\*\*

Nearest Address: 517 Scharlin Dr Pickens, SC 29671

517 Scharlin Dr

Pickens, SC 29671, USA