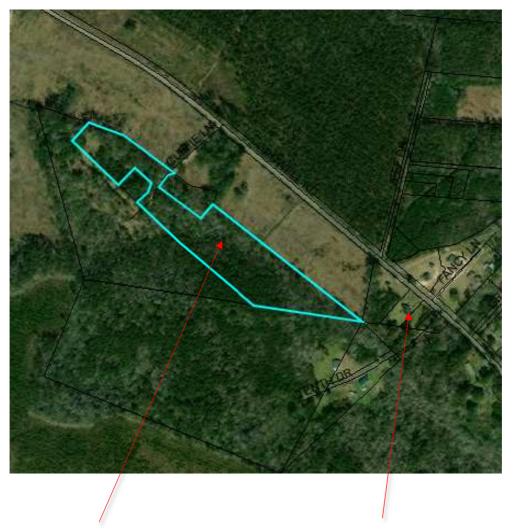

Property For Sale: Tax Map #: 01-0450-004-04-00 10.21 Acres

\*\*\*Approximations based on available public records\*\*\*

Nearest Address: 7366 Powell Rd, Georgetown, SC 29440

## 7366 Powell Rd

Georgetown, SC 29440, USA