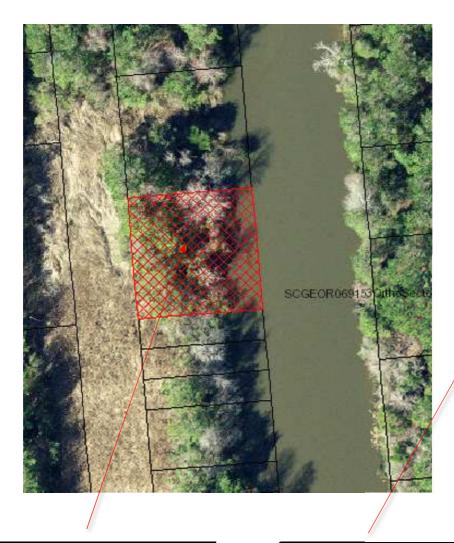

Property For Sale: Tax Map #: 03-0101-205-00-00 4 Lots

\*\*\*Approximations based on available public records\*\*\*

Nearest Address:

Sandy Island Boat Landing