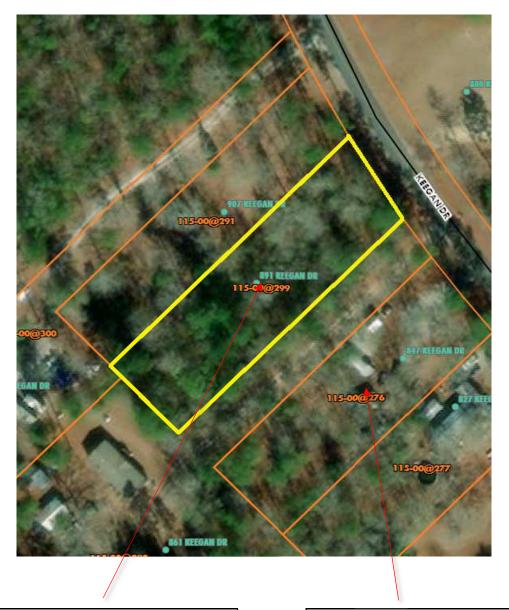

Property For Sale:

Tax Map #: 115-00-00-299

0.74 Acres

\*\*\*Approximations based on available public records\*\*\*

Nearest Address: 843 Keegan Dr

Walterboro, SC 29488

## 843 Keegan Dr

Walterboro, SC 29488, USA