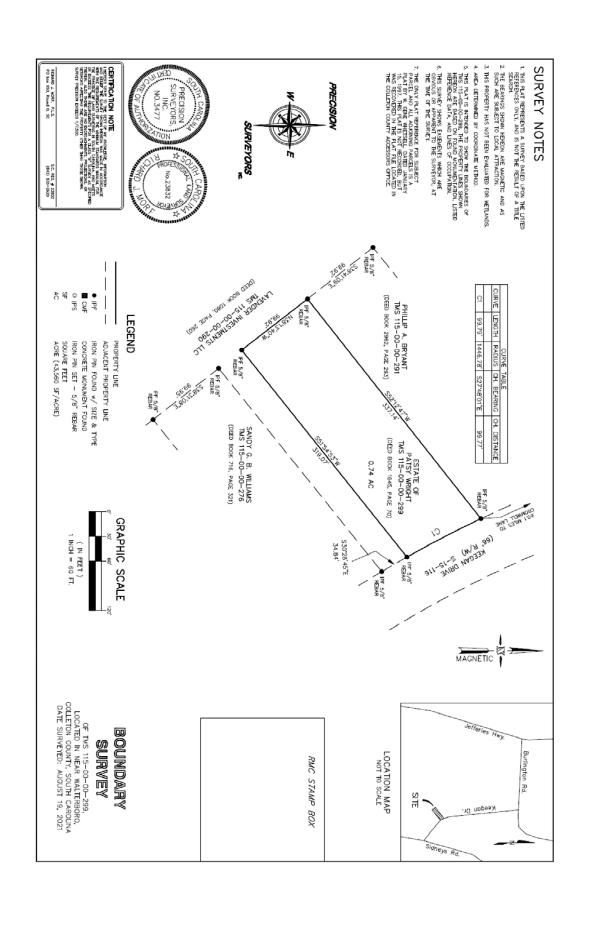

Property For Sale:

Tax Map #: 115-00-00-299

0.74 Acres

\*\*\*Approximations based on available public records\*\*\*

Nearest Address: 843 Keegan Dr

Walterboro, SC 29488