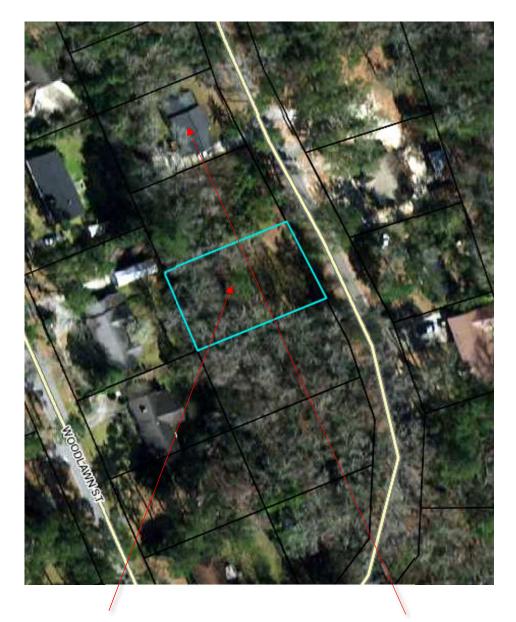

**Property For Sale:** 

Tax Map #: 163-06-00-055

1 Lot

\*\*\*Approximations based on available public records\*\*\*

Nearest Address: 406 Center St Walterboro, SC 29488