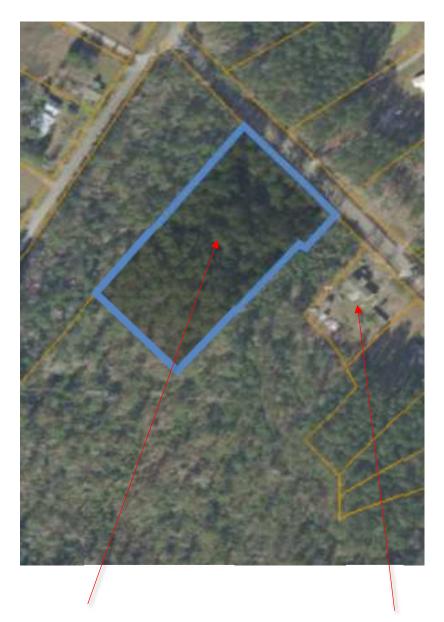

Property For Sale: Tax Map #: 0230001096

3.22 Acres

\*\*\*Approximations based on available public records\*\*\*

Nearest Address: 2915 Little Bethel Rd Green Sea, SC 29545