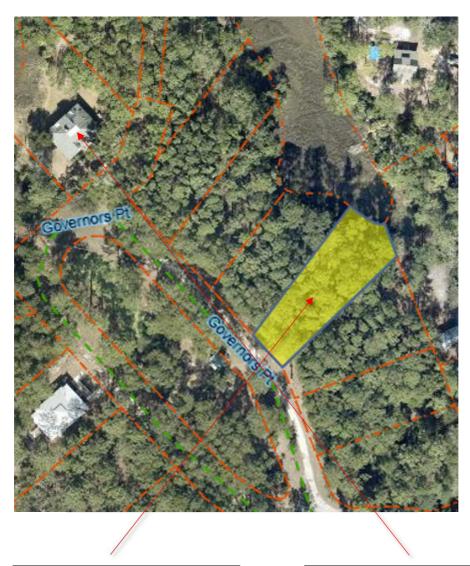

Property For Sale: Tax Map #: R800 022 00A 0062 0000 0.362 Acres

\*\*\*Approximations based on available public records\*\*\*

Nearest Address: 29 Governors Point Daufuskie Island, SC 29915