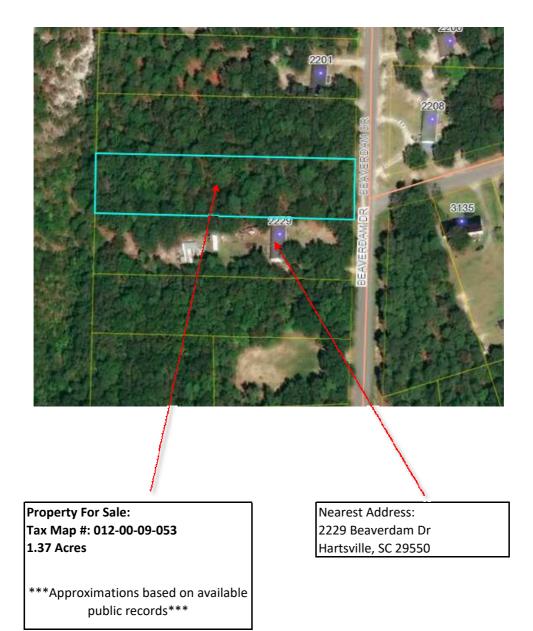

## Directions

## Florence

South Carolina, USA

Follow State Rd S-21-12 to US-52 N/W Lucas St

|   |     | - 3 min (0                                      | .9 mi |
|---|-----|-------------------------------------------------|-------|
| t | 1.  | Head east toward E Cheves St/State Rd S-21-9    | )2    |
|   | 2   | Turn left toward E Cheves St/State Rd S-21-92   | 52 f  |
| 1 | Ζ.: | Turrier toward E crieves 50/3tate Rd 3-21-92    | 144 f |
| ٠ | 3.  | Turn right onto E Cheves St/State Rd S-21-92    |       |
|   |     |                                                 | 131 f |
| 1 | 4.  | Turn left at the 1st cross street onto S Church |       |
|   |     | St/State Rd S-21-12                             |       |
|   | 0   | Continue to follow State Rd S-21-12             |       |
|