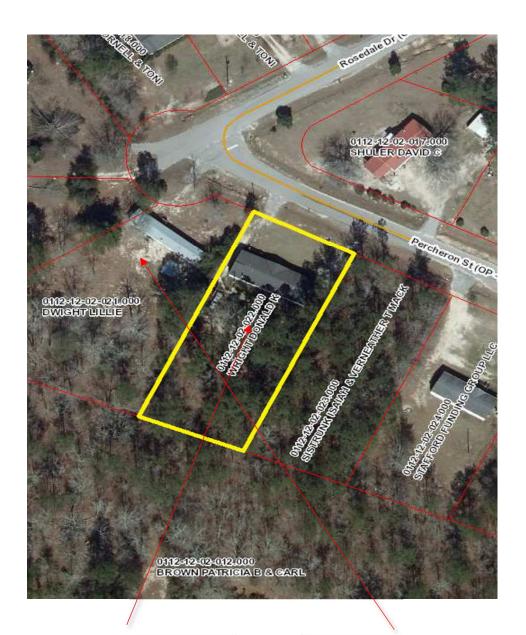

Property For Sale:

Tax Map #: 0112-12-02-022

0.54 Acres

\*\*\*Approximations based on available public records\*\*\*

Nearest Address: 102 Percheron St Orangeburg, SC 29115

102 Percheron St

Orangeburg, SC 29115, USA