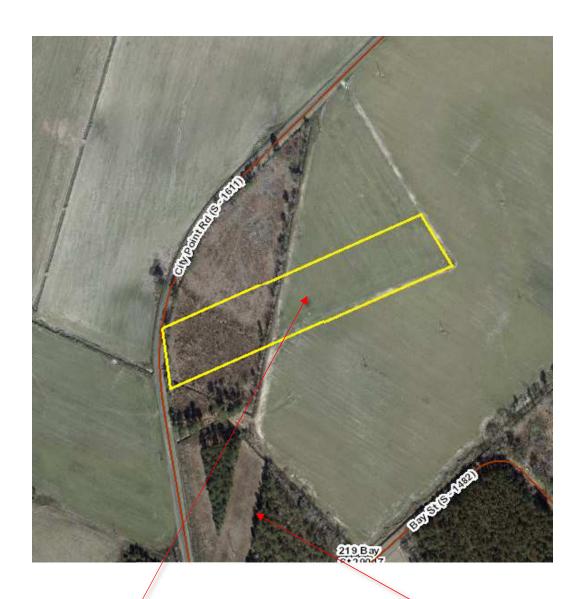

Property For Sale:

Tax Map #: 0282-00-02-006 Tract 3

5 Acres

\*\*\*Approximations based on available public records\*\*\*

Nearest Address: 504 City Point Rd Elloree, SC 29047

## 504 City Point Rd

Elloree, SC 29047, USA