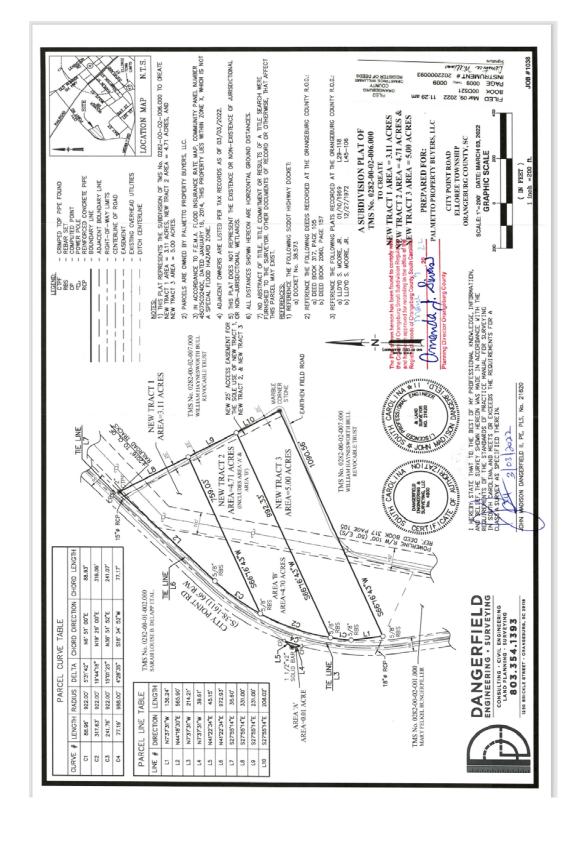

Property For Sale:

Tax Map #: 0282-00-02-006 Tract 3

5 Acres

\*\*\*Approximations based on available public records\*\*\*

Nearest Address: 504 City Point Rd Elloree, SC 29047