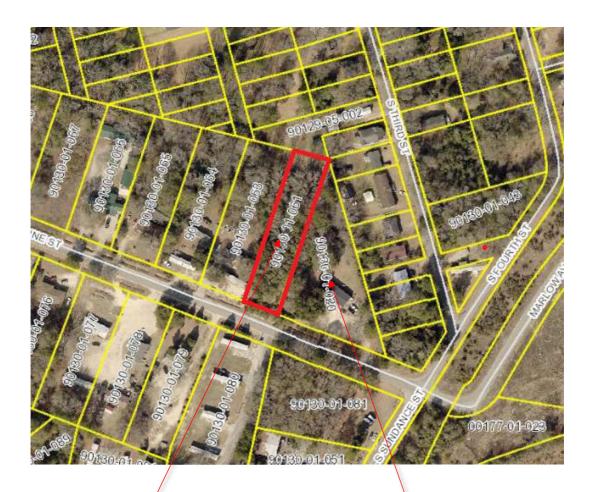

Property For Sale: Tax Map #: 90130-01-061 0.716 Acres

\*\*\*Approximations based on available public records\*\*\*

Nearest Address: 1641 E Pine St Florence, SC 29506