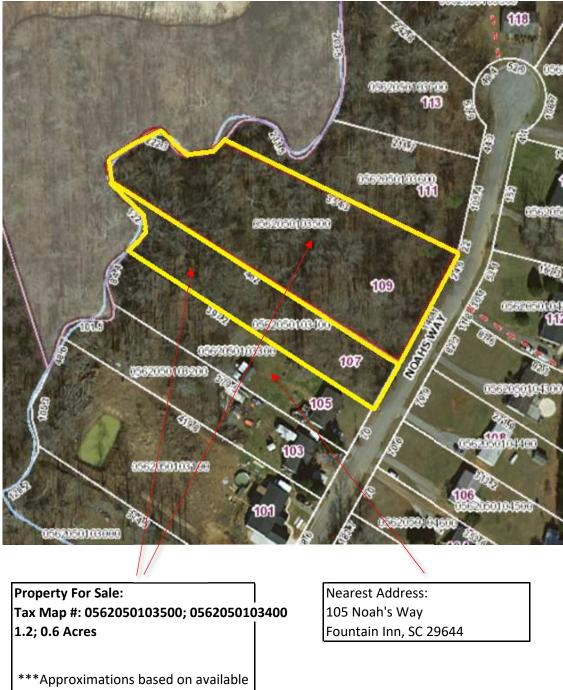

public records\*\*\*

## Directions

## Greenville

South Carolina, USA

## Continue to I-385 S

| ↑ | 1. | 2 min (0.6 mi)<br>Head southwest on N Church St toward Beattie Pl |  |
|---|----|-------------------------------------------------------------------|--|
| ۴ | 2. | 427 ft<br>Turn left onto E North St                               |  |
|   |    | 0.5 mi                                                            |  |

Follow I-385 S to N Nelson Dr in Fountain Inn. Take exit 24 from I-385 S

|   | -  |                                              | (18.0 mi) |
|---|----|----------------------------------------------|-----------|
| T | 3. | Continue onto I-385 S                        |           |
| _ |    |                                              | 5.2 mi    |
| ٦ | 4. | Keep le