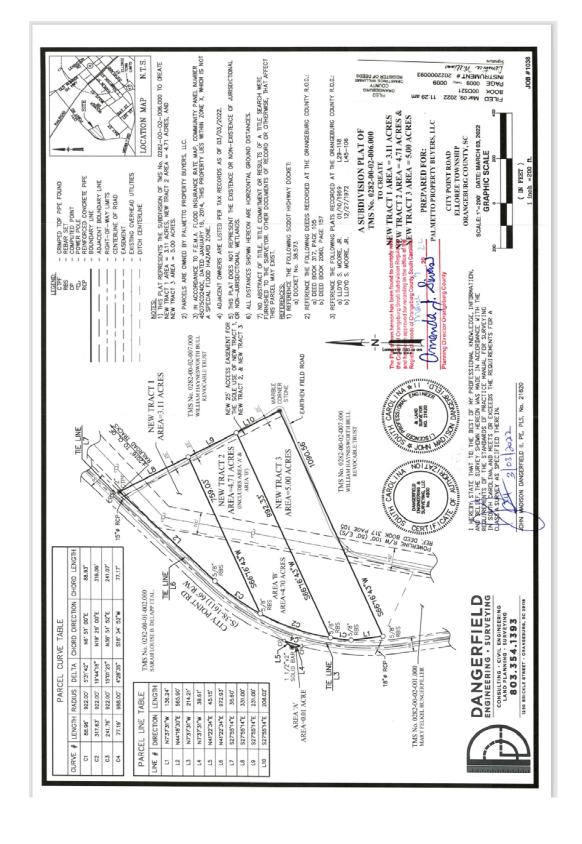

Property For Sale:

Tax Map #: 0282-00-02-006 Tract 1

3.11 Acres

\*\*\*Approximations based on available public records\*\*\*

Nearest Address: 504 City Point Rd Elloree, SC 29047