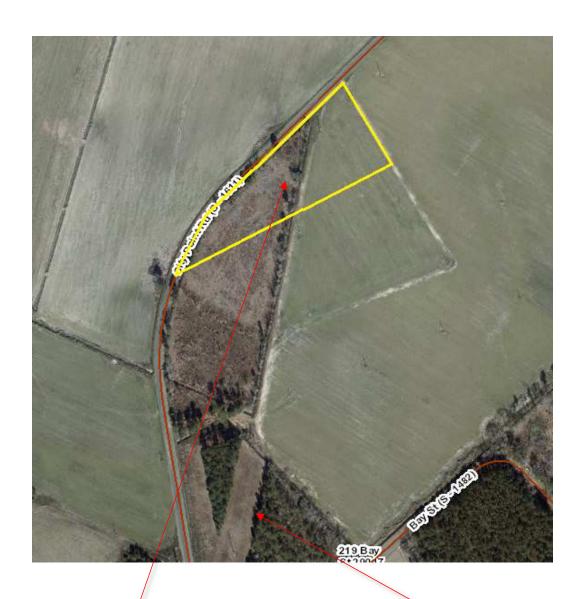

Property For Sale:

Tax Map #: 0282-00-02-006 Tract 1

3.11 Acres

\*\*\*Approximations based on available public records\*\*\*

Nearest Address: 504 City Point Rd Elloree, SC 29047