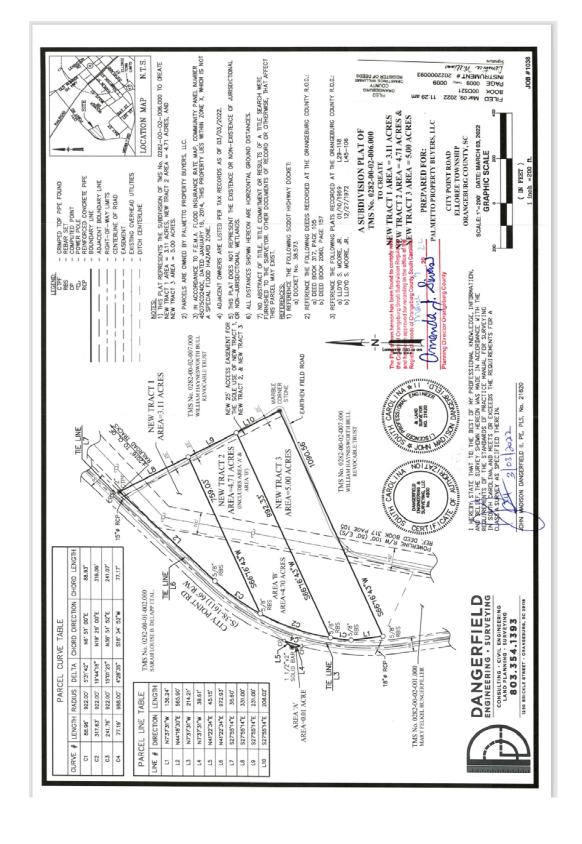

Property For Sale:

Tax Map #: 0282-00-02-006 Tract 2

4.71 Acres

\*\*\*Approximations based on available public records\*\*\*

Nearest Address: 504 City Point Rd Elloree, SC 29047