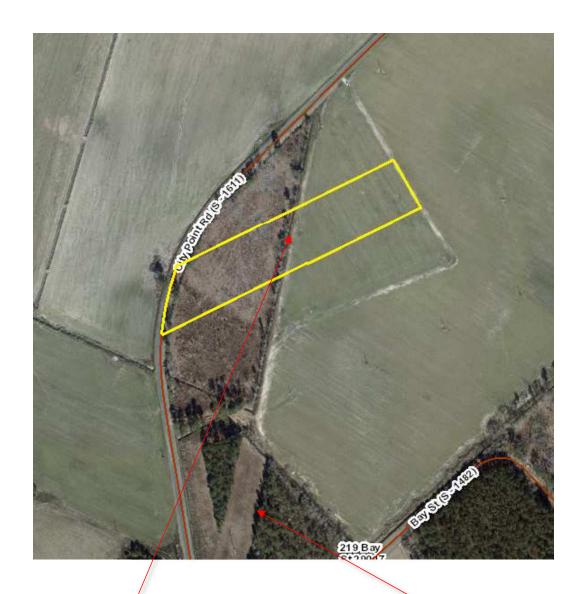

Property For Sale:

Tax Map #: 0282-00-02-006 Tract 2

4.71 Acres

\*\*\*Approximations based on available public records\*\*\*

Nearest Address: 504 City Point Rd Elloree, SC 29047

## 504 City Point Rd

Elloree, SC 29047, USA