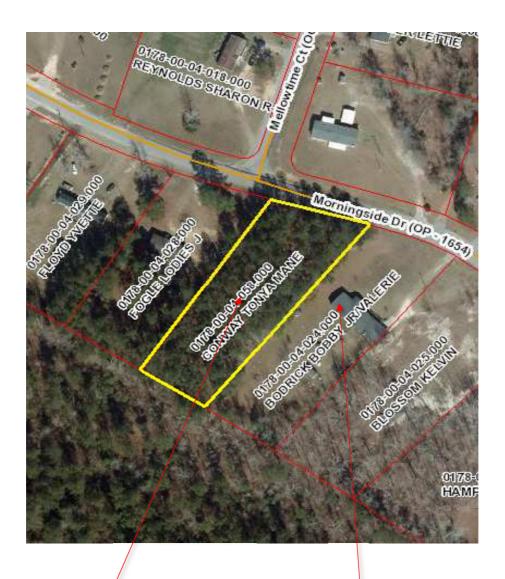

Property For Sale:

Tax Map #: 0178-00-04-058

1.08 Acres

\*\*\*Approximations based on available public records\*\*\*

Nearest Address: 143 Morningside Dr St Matthews, SC 29135