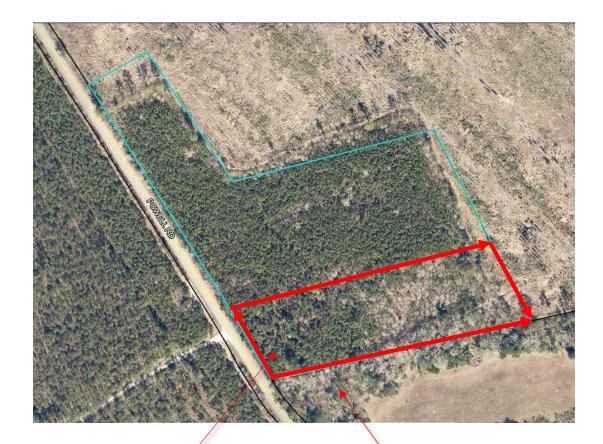

Property For Sale: Tax Map #: 01-1006-004-00-00 Tract 3 5 Acres

\*\*\*Approximations based on available public records\*\*\* Nearest Address: 6272 Powell Rd Georgetown, SC 29440