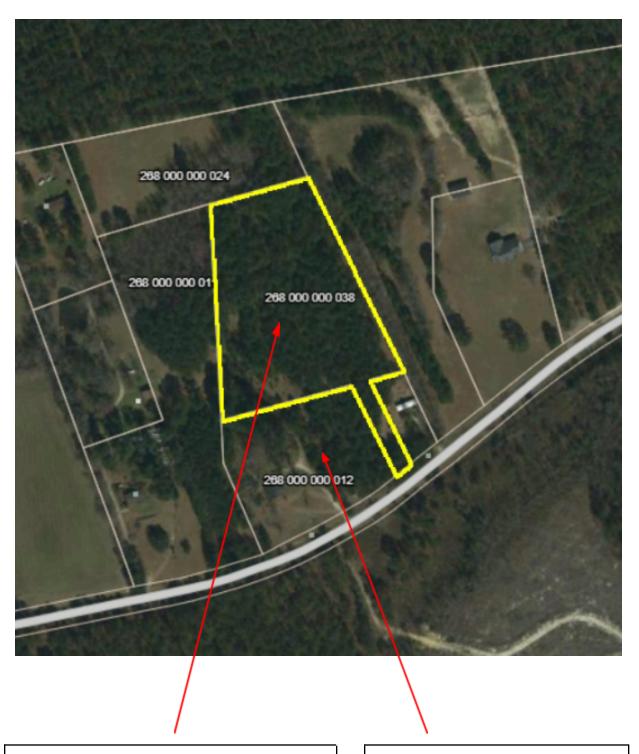

Property for Sale: Tax Map#: 268 000 000 038

Acres: 5.0

\*\*Approximations based on available public records\*\*

Nearest Address: 628 Toney Mill Road Society Hill, SC 29593