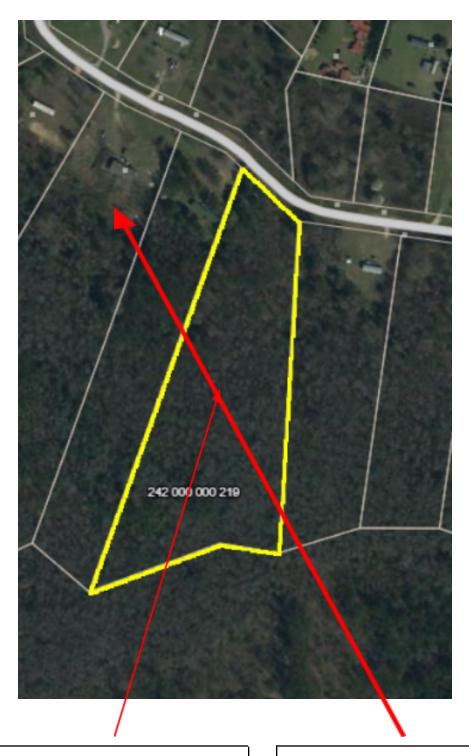

Property for Sale: Tax Map#: 242 000 000 219 Acres: 6.60

\*\*Approximations based on available public records\*\*

Nearest Address: 348 Longhorn Lane Cheraw, SC 29520