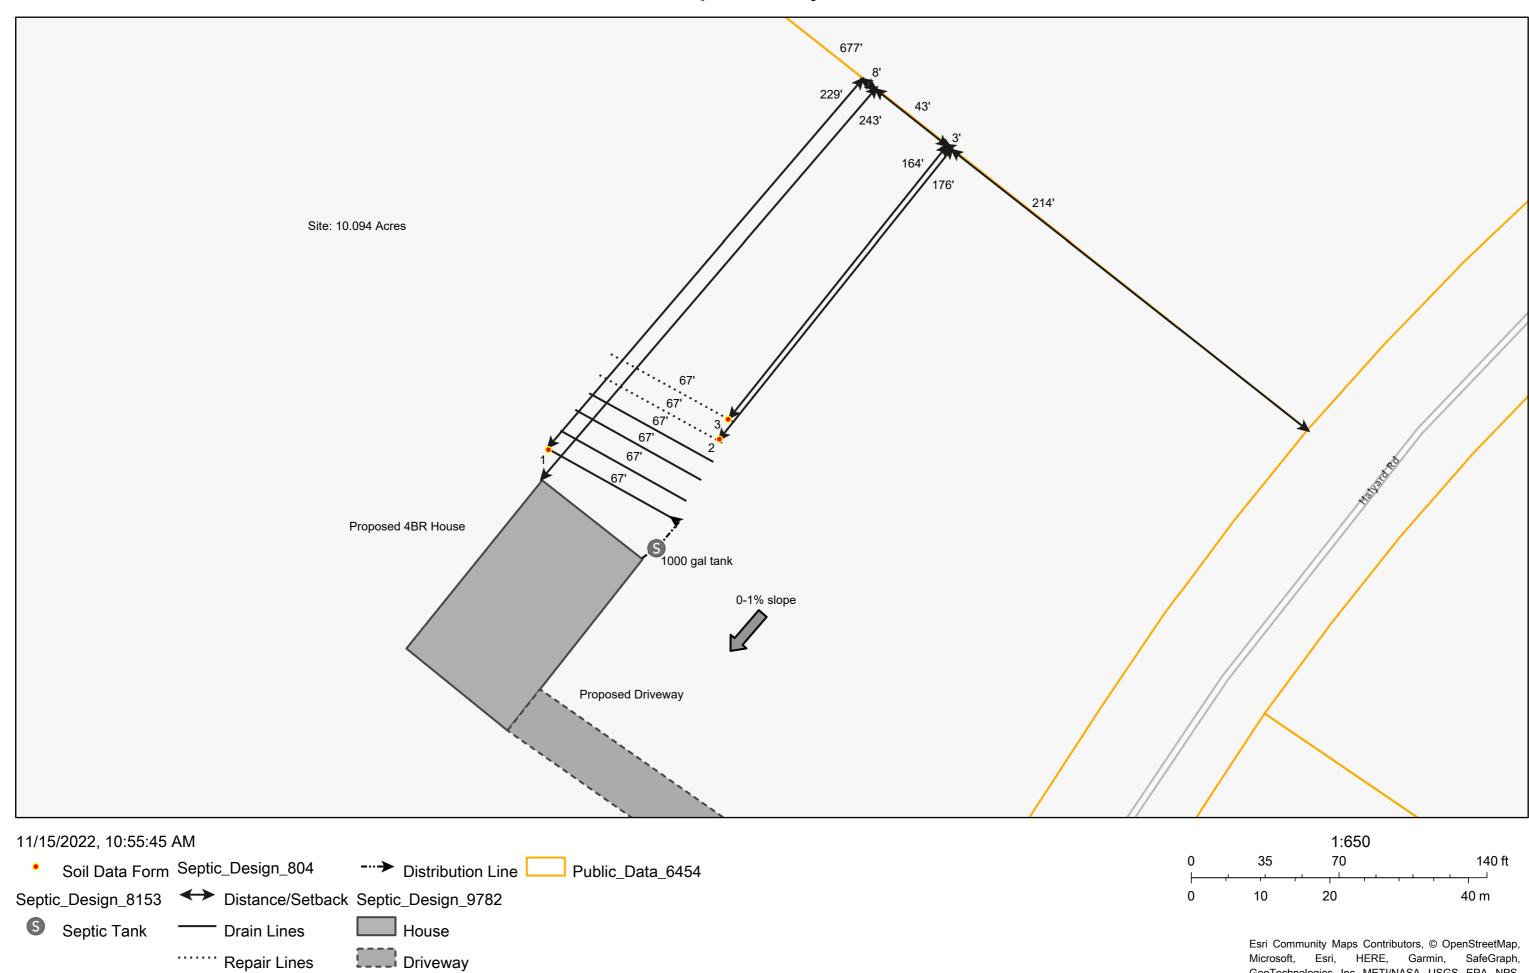

## Phillips - Halyard Road

GeoTechnologies, Inc, METI/NASA, USGS, EPA, NPS, US Census Bureau, USDA

| Mhec                                                                                                                                                |          | APPROVAL TO | O OPERATE Onsite Wastewater System                       | File Nbr: 2022110009<br>County: Colleton                       |  |  |  |  |
|-----------------------------------------------------------------------------------------------------------------------------------------------------|----------|-------------|----------------------------------------------------------|----------------------------------------------------------------|--|--|--|--|
| Name: TYLER So                                                                                                                                      |          | Address:    |                                                          | Program Code: <sup>360</sup>                                   |  |  |  |  |
| Type Facility: <sup>M0</sup><br>Subdivision<br>Block:                                                                                               |          | Site:       | NORTH CHARLESTON, SC 29405<br>HALYARD RD<br>EHRHARDT, SC | System Code:<br>TM No. 070-00-035.000<br>Water Supply: PRIVATE |  |  |  |  |
| ACTUAL INSTALLATION (NTS)                                                                                                                           |          |             |                                                          |                                                                |  |  |  |  |
|                                                                                                                                                     |          |             |                                                          |                                                                |  |  |  |  |
| FINAL APPROVAL                                                                                                                                      |          |             |                                                          |                                                                |  |  |  |  |
| Installer:                                                                                                                                          |          |             |                                                          |                                                                |  |  |  |  |
| Septic Tank Mfg:                                                                                                                                    |          |             | Tank Size (g                                             | gal):                                                          |  |  |  |  |
| Pump Chbr Mfg:                                                                                                                                      |          |             | Pump Cham                                                | ıber Size (gal):                                               |  |  |  |  |
| Pump Mfg:                                                                                                                                           |          |             |                                                          |                                                                |  |  |  |  |
| Pump Model:                                                                                                                                         |          |             | Elevation Readings:                                      |                                                                |  |  |  |  |
| Grease Trap Mfg                                                                                                                                     |          |             | Plumbing Stubout:                                        |                                                                |  |  |  |  |
| Alternative Produ                                                                                                                                   | ict:     |             | Septic Tank Inlet:                                       |                                                                |  |  |  |  |
| Aggregate Type:                                                                                                                                     |          |             | Septic Tank Outlet:                                      |                                                                |  |  |  |  |
| Aggregate Depth                                                                                                                                     |          |             | Pump Chamber Inlet:                                      |                                                                |  |  |  |  |
| Trench Width (in):                                                                                                                                  |          |             |                                                          |                                                                |  |  |  |  |
| Trench Depth (in                                                                                                                                    | ):       |             | Line No.                                                 |                                                                |  |  |  |  |
| Fill Cap:                                                                                                                                           | <b>`</b> |             | <u> </u>                                                 |                                                                |  |  |  |  |
| Fill Cap Depth (ir                                                                                                                                  | 1):      |             | <u> </u>                                                 |                                                                |  |  |  |  |
| Well Installed:                                                                                                                                     |          |             | <u> </u>                                                 |                                                                |  |  |  |  |
| Well Dist (ft):<br>Building Dist (ft):                                                                                                              |          |             | <u> </u>                                                 |                                                                |  |  |  |  |
| Property Dist (ft):                                                                                                                                 |          |             | <u> </u>                                                 |                                                                |  |  |  |  |
| Water Dist (ft):                                                                                                                                    |          |             | <u> </u>                                                 |                                                                |  |  |  |  |
| Comm <u>ents:</u>                                                                                                                                   |          |             |                                                          |                                                                |  |  |  |  |
|                                                                                                                                                     |          |             |                                                          |                                                                |  |  |  |  |
| Licensed Insta                                                                                                                                      |          |             |                                                          |                                                                |  |  |  |  |
| Printed Na                                                                                                                                          | IIIIe    |             | License No                                               |                                                                |  |  |  |  |
| I hereby certify the system was installed in accordance with the referenced permit and R.61-56 and is in an exposed condition ready for inspection. |          |             |                                                          |                                                                |  |  |  |  |
| Licensed Installer Signature Date                                                                                                                   |          |             |                                                          |                                                                |  |  |  |  |
| Office Use Only APPROVAL BY DHEC TO OPERATE                                                                                                         |          |             |                                                          |                                                                |  |  |  |  |
| THIS CERTIFICATE OF FINAL APPROVAL IN NO WAY GUARANTEES THE LIFE OF THE SYSTEM OR THAT IT WILL FUNCTION PROPERLY<br>UNDER ANY OR ALL CONDITIONS     |          |             |                                                          |                                                                |  |  |  |  |
| Approved By:                                                                                                                                        |          |             | Date:                                                    |                                                                |  |  |  |  |
| DHEC 1781 (01/2014) Personal information provided on this form is subject to public scrutiny or release.                                            |          |             |                                                          |                                                                |  |  |  |  |