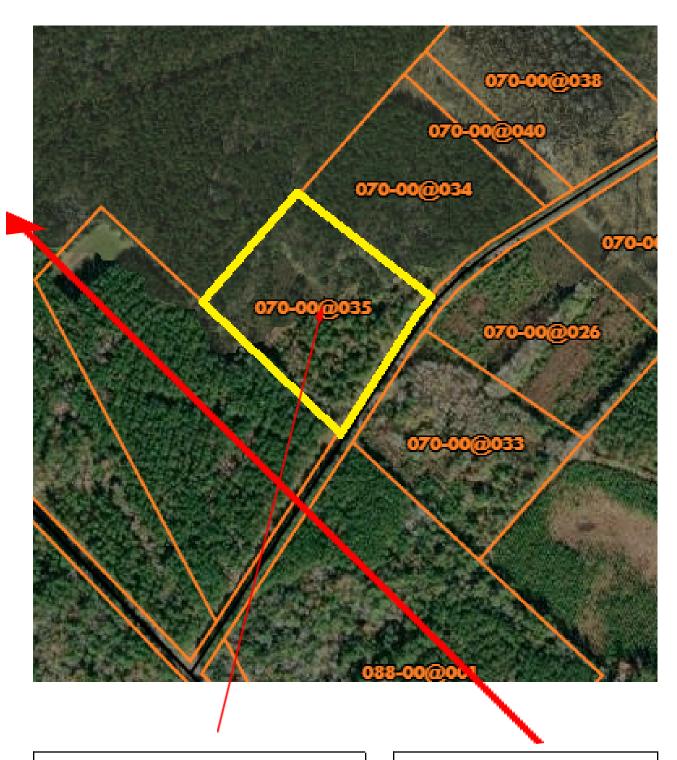

Property for Sale: Tax Map#: 070-00-00-035 Acres: 10.94

\*\*Approximations based on available public records\*\*

Nearest Address: 9578 Moselle Road Ehrhardt, SC 29081