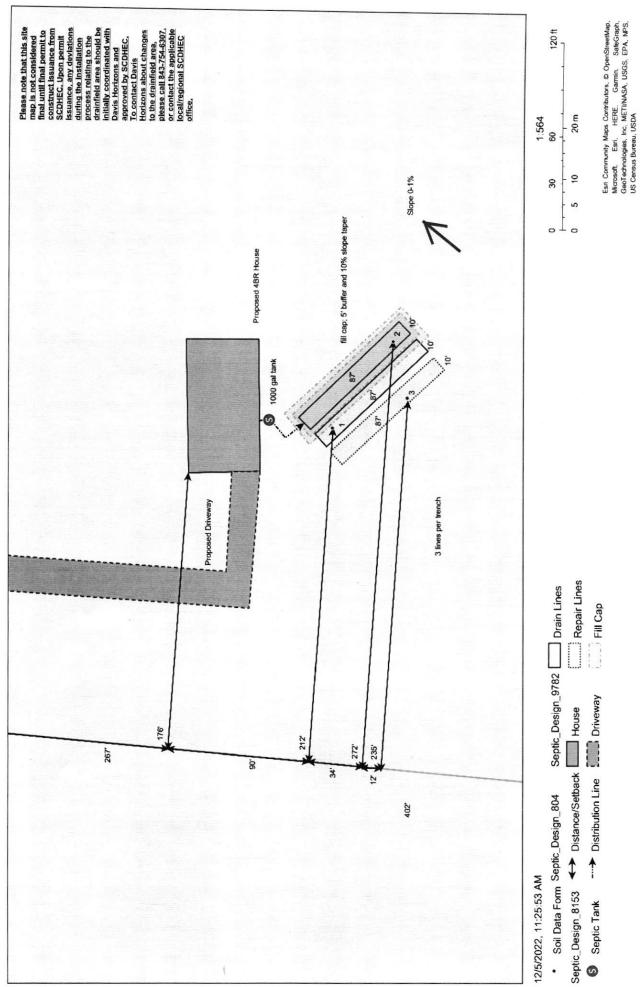

## PERMIT TO CONSTRUCT AND OPERATE Onsite Wastewater System

File Number: 2022120003 County: Orangeburg

## SPECIAL INSTRUCTIONS/CONDITIONS

THIS PERMIT IS SITE SPECIFIC. ANY CHANGES TO THE SYSTEM MUST BE APPROVED BY DHEC. ALTERNATIVE TRENCH PRODUCTS

APPROVED UNDER STATE RULES AND REGULATIONS MAY BE SUBSTITUTED. ANY UNAPPROVED CHANGES WILL VOID THIS PERMIT.

·All applicable setbacks set forth in Regulation 61-56 apply.

·Do not install under wet conditions.

·Do not cut, fill, bulldoze, scrape or change the grade of the natural soils in the septic system area.

•Minimum 12" cover over system before approval -5' buffers & 10% slope tapers from ends & sides of trenches.

No parking, driving, building or paving over the area of septic system after installation.

·Pre-construction conference required for property owners who wish to install their own system.

·Permit issued based on soil work and system recommendations from Tyler Sgro, PSC #119.

Issued/Revised By:

Created By: Davis Horizons, Unauthorized use of this map without explicit written permission from Davis Horizons is prohibited.