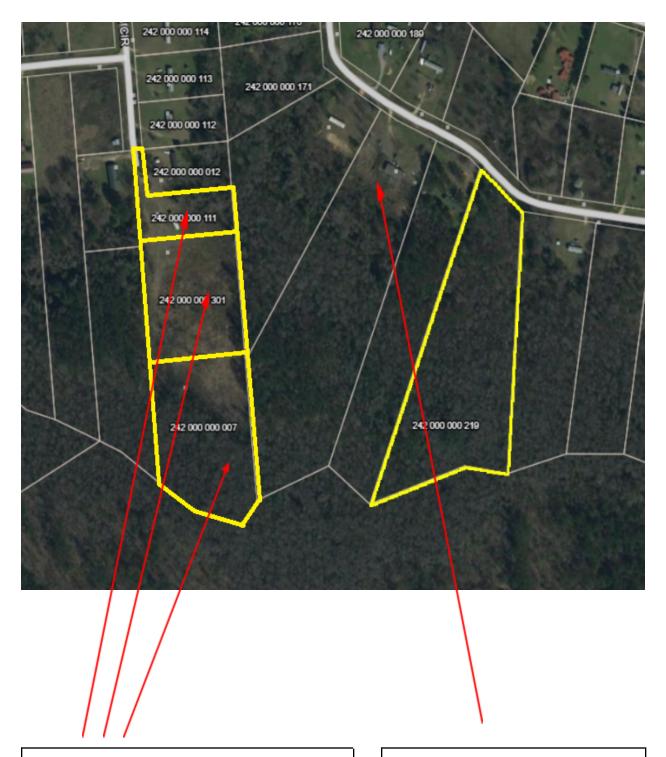

**Property for Sale:** 

Tax Map#: 242 000 000 111 & '301 & '007

**Acres:** 8.96

\*\*Approximations based on available public records\*\*

Nearest Address: 348 Longhorn Lane Cheraw, SC 29520