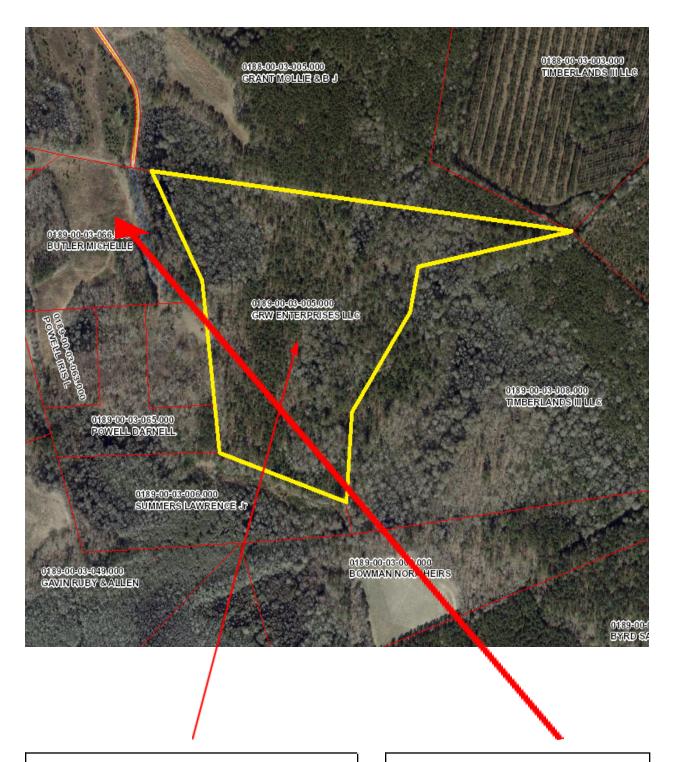

**Property for Sale:** 

Tax Map#: 0189-00-03-005

**Acres:** 24.57

\*\*Approximations based on available public records\*\*

Nearest Address: 299 O C 4142

Branchville, SC 29432