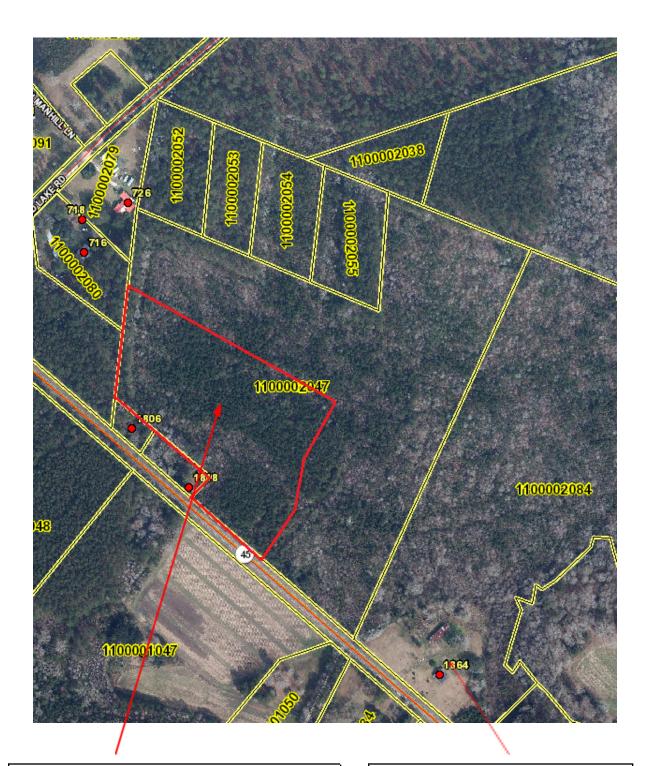

Property for Sale: Tax Map#: 110-00-02-047 (Tract 2) Acres: 8.00

\*\*Approximations based on available public records\*\*

Nearest Address: 1854 French Santee Road Jamestown, SC 29453