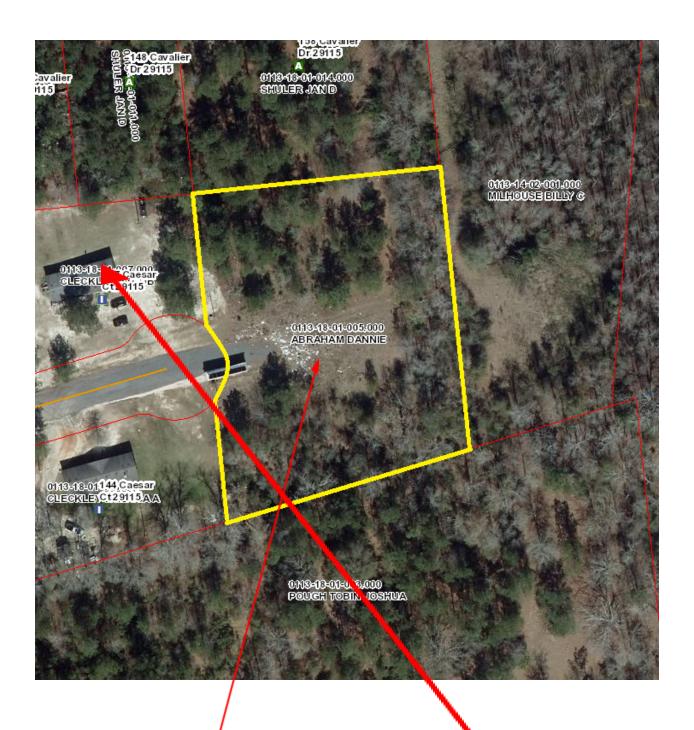

**Property for Sale:** 

Tax Map#: 0113-18-01-005

**Acres:** 1.57

\*\*Approximations based on available public records\*\*

Nearest Address: 147 Caesar Court Orangeburg, SC 29115