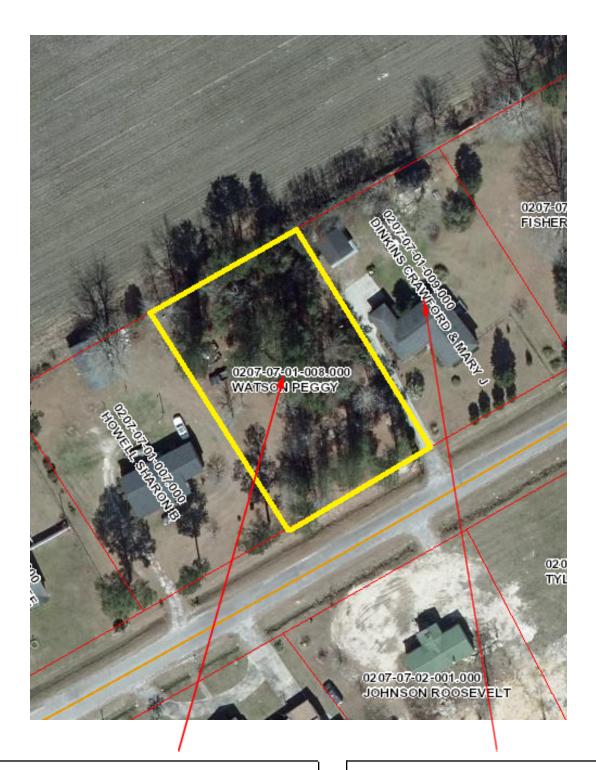

Property for Sale: Tax Map#: 0207-07-01-008

**Acres:** 0.55

\*\*Approximations based on available public records\*\*

Nearest Address: 137 Halifax Circle Orangeburg, SC 29115