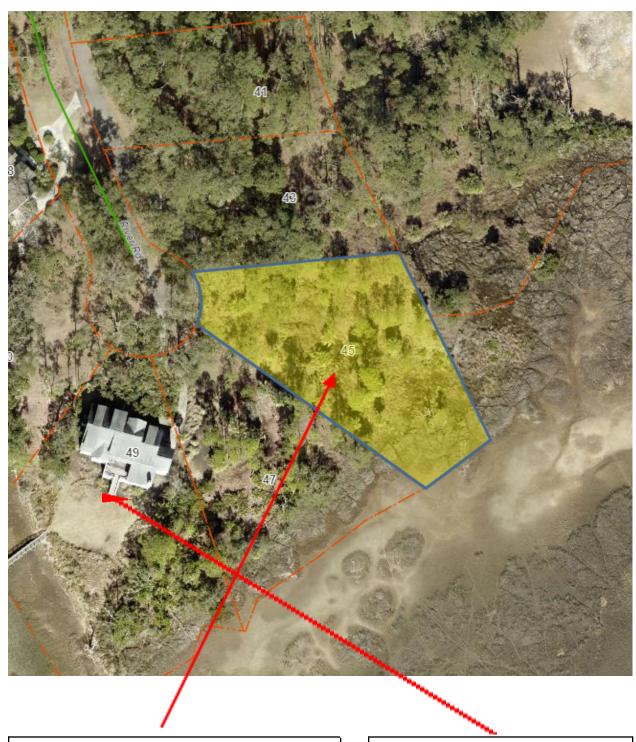

Property for Sale:
Tax Map#: R800 027 00A 0116 0000

Acres: 0.66

\*\*Approximations based on available public records\*\*

Nearest Address: 49 River Road Yemassee, SC 29945