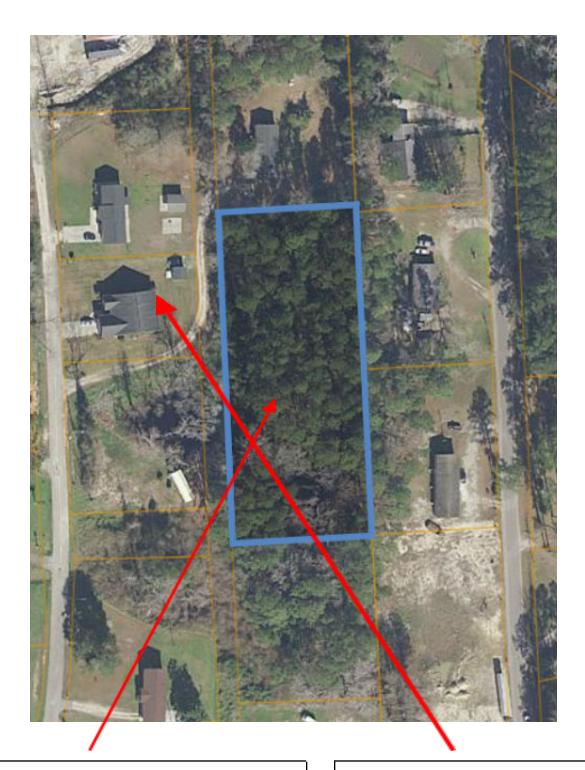

Property for Sale: Tax Map#: 1301101011 Acres: 1.50

\*\*Approximations based on available public records\*\*

Nearest Address: 4239 Adam Street Little River, SC 29566

## 4239 Adam St

Little River, SC 29566, USA