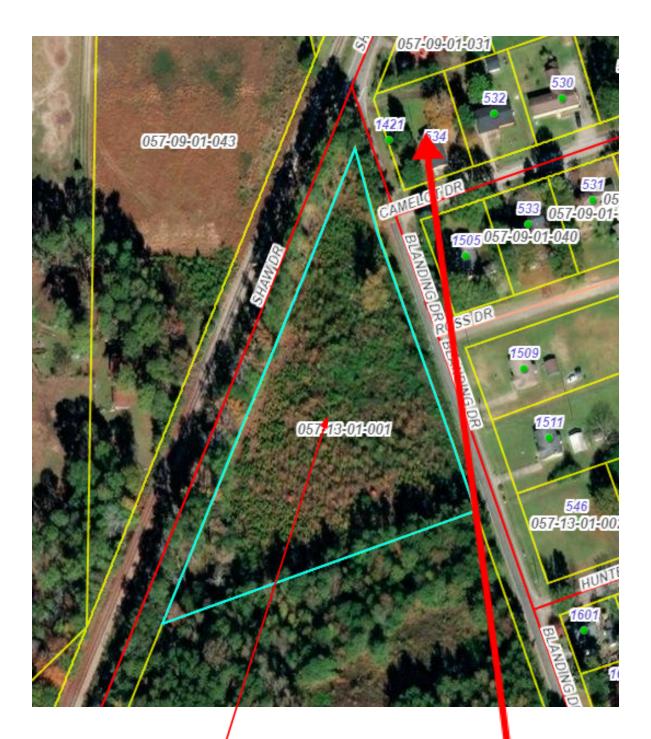

Property for Sale: Tax Map#: 057-13-01-001 Acres: 3.22

\*\*Approximations based on available public records\*\*

Nearest Address: 1421 Blanding Drive Hartsville, SC 29550

## 1421 Blanding Dr

Hartsville, SC 29550, USA