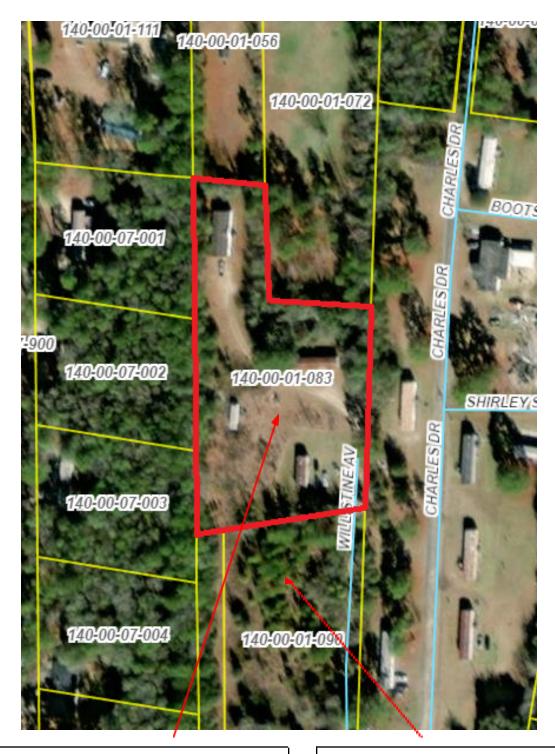

**Property for Sale:** 

Tax Map#: 140-00-01-083

**Acres:** 1.89

\*\*Approximations based on available public records\*\*

Nearest Address: 3429 Willistine Avenue Darlington, SC 29540