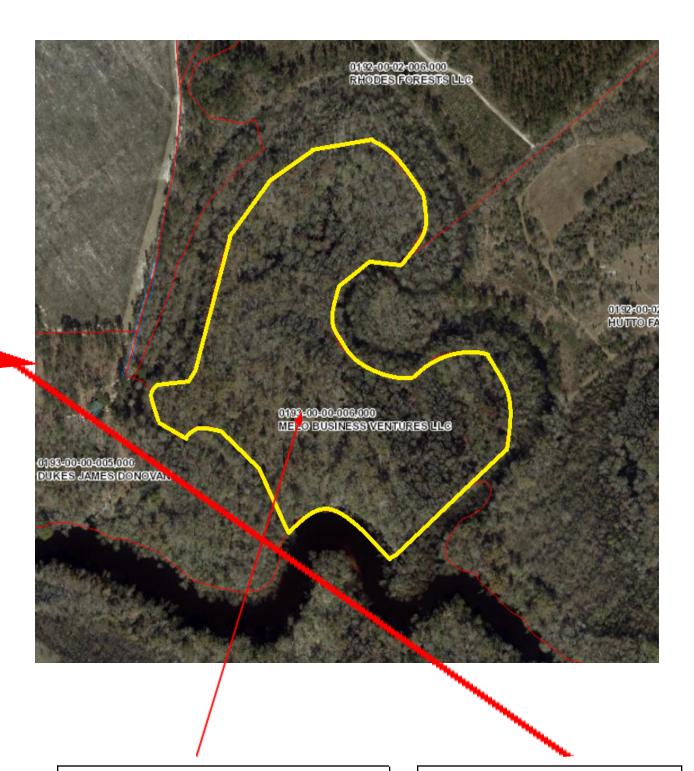

**Property for Sale:** 

**Tax Map#:** 0193-00-00-006

Acres: 22.20

\*\*Approximations based on available public records\*\*

Nearest Address: 116 Byrd Lake Road Branchville, SC 29432