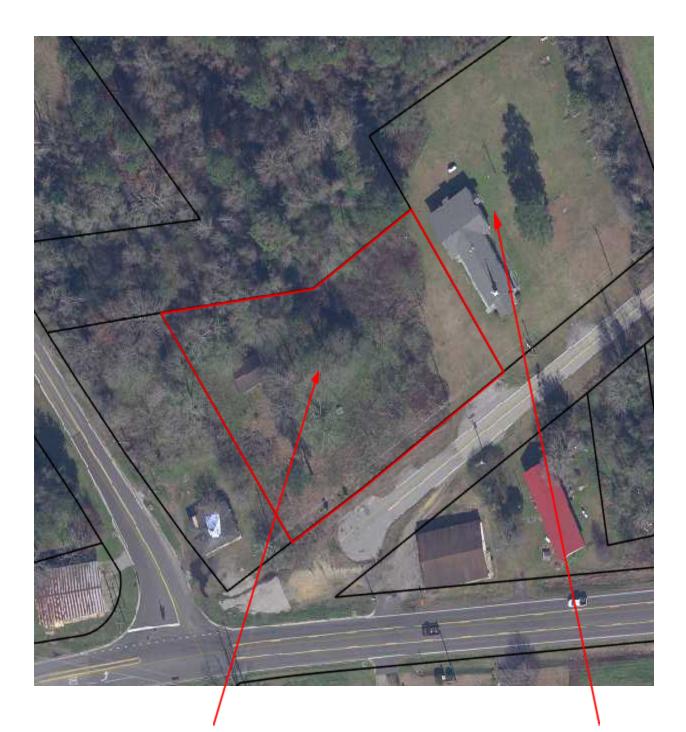

Property for Sale: Tax Map#: 143-00-04-004-00 Acres: 1.20

\*\*Approximations based on available public records\*\*

Nearest Address: 1071 Loss Brook Road Manning, SC 29102